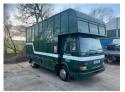

## 1998 DAF 7.5 TONNE HORSEBOX DAF RIGID

## **Further Information**

1998 DAF 45 130HP manual gearbox 7.5tonne gorse box with sleeping accommodation and sink. 4 partitions included. ready to be used and Mot until 31/08/2024. not done 30 miles since last mot. Selling as not being used anymore. Any test or inspection welcomed.