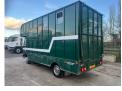

## 1998 DAF 7.5 TONNE HORSEBOX DAF RIGID

## **Further Information**

1998 DAF 45 130HP manual gearbox 7.5tonne gorse box with sleeping accommodation and sink. 4 partitions included. ready to be used and Mot until 31/08/2024. not done 30 miles since last mot. Selling as not being used anymore. Any test or inspection welcomed.