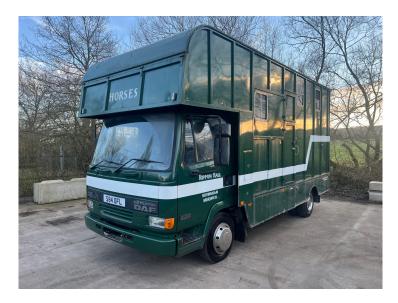

## 1998 DAF 7.5 TONNE HORSEBOX DAF RIGID

## **Further Information**

1998 DAF 45 130HP manual gearbox 7.5tonne gorse box with sleeping accommodation and sink. 4 partitions included. ready to be used and Mot until 31/08/2024. not done 30 miles since last mot. Selling as not being used anymore. Any test or inspection welcomed.