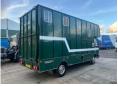

## 1998 DAF 7.5 TONNE HORSEBOX DAF RIGID

## **Further Information**

1998 DAF 45 130HP manual gearbox 7.5tonne gorse box with sleeping accommodation and sink. 4 partitions included. ready to be used and Mot until 31/08/2024. not done 30 miles since last mot. Selling as not being used anymore. Any test or inspection welcomed.