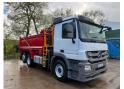

## **Further Information**

2012 Mercedes Actros 2541 Euro 5 Day cab semi auto 6×2 rear lift with steel tipping body and Hiab XTR double extension crane piped for grab. The truck is like new it must be seen to be appreciated and first to see will buy. Only 316,000kms with camera system all the way around