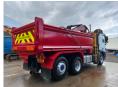

## 2011 MERCEDES ACTROS 2541 TIPPER GRAB

## **Further Information**

2012 Mercedes Actros 2541 Euro 5 Day cab semi auto 6×2 rear lift with steel tipping body and Hiab XTR double extension crane piped for grab. The truck is like new it must be seen to be appreciated and first to see will buy. Only 316,000kms with camera system all the way around