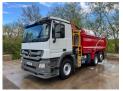

## 2011 MERCEDES ACTROS 2541 TIPPER GRAB

## **MERCEDES TIPPER**

## **Further Information**

2012 Mercedes Actros 2541 Euro 5 Day cab semi auto 6×2 rear lift with steel tipping body and Hiab XTR double extension crane piped for grab. The truck is like new it must be seen to be appreciated and first to see will buy. Only 316,000kms with camera system all the way around