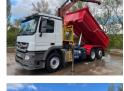

## 2011 MERCEDES ACTROS 2541 TIPPER GRAB

## **MERCEDES TIPPER**

## **Further Information**

2012 Mercedes Actros 2541 Euro 5 Day cab semi auto 6×2 rear lift with steel tipping body and Hiab XTR double extension crane piped for grab. The truck is like new it must be seen to be appreciated and first to see will buy. Only 316,000kms with camera system all the way around