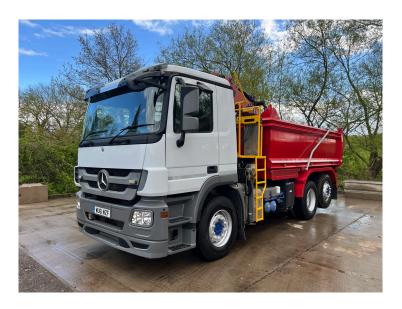

## 2011 MERCEDES ACTROS 2541 TIPPER GRAB

## **MERCEDES TIPPER**

## **Further Information**

2012 Mercedes Actros 2541 Euro 5 Day cab semi auto 6×2 rear lift with steel tipping body and Hiab XTR double extension crane piped for grab. The truck is like new it must be seen to be appreciated and first to see will buy. Only 316,000kms with camera system all the way around