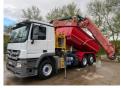

## 2011 MERCEDES ACTROS 2541 TIPPER GRAB

## **MERCEDES TIPPER**

## **Further Information**

2012 Mercedes Actros 2541 Euro 5 Day cab semi auto 6×2 rear lift with steel tipping body and Hiab XTR double extension crane piped for grab. The truck is like new it must be seen to be appreciated and first to see will buy. Only 316,000kms with camera system all the way around