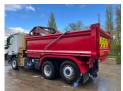

## **Further Information**

2012 Mercedes Actros 2541 Euro 5 Day cab semi auto 6×2 rear lift with steel tipping body and Hiab XTR double extension crane piped for grab. The truck is like new it must be seen to be appreciated and first to see will buy. Only 316,000kms with camera system all the way around