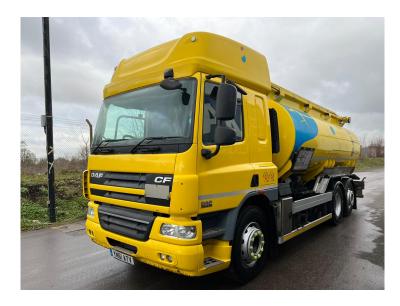

## **2012 DAF CF 26 TONNE TANKER**

## Overview

| Manufacturer | DAF            |
|--------------|----------------|
| Model        | cf             |
| Engine       | 310            |
| Axles        | 6x2            |
| Cabin        |                |
| Body Type    | Rigid          |
| Gearbox      | Semi Automatic |
| Registration |                |
| Year         | 2012           |
|              |                |

## **Further Information**

2012 DAF CF 75 310 Euro 5 sleeper cab semi auto 26 tonne rear steer with stainless steel 3 pot 18,000litre oil tanker with only 410,000km In fully working order and in excellent condition.